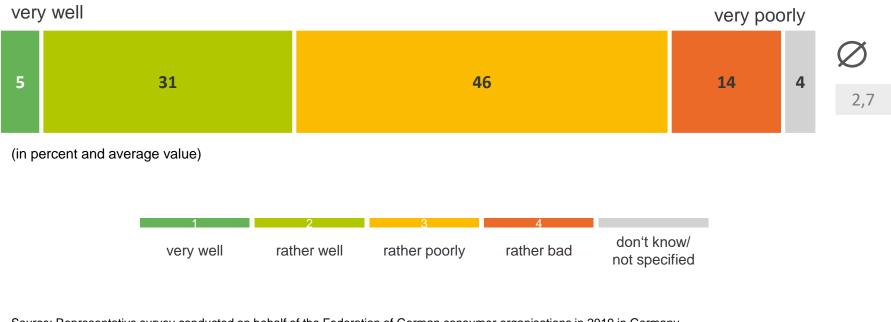

# How well do you feel informed about the safety and health risks of food packaging?

6 out of 10 people feel rather poorly or very poorly informed about the safety of food packaging.

Source: Representative survey conducted on behalf of the Federation of German consumer organisations in 2019 in Germany, https://www.vzbv.de/pressemitteilungen/schadstoffe-gehoeren-nicht-lebensmittelverpackungen