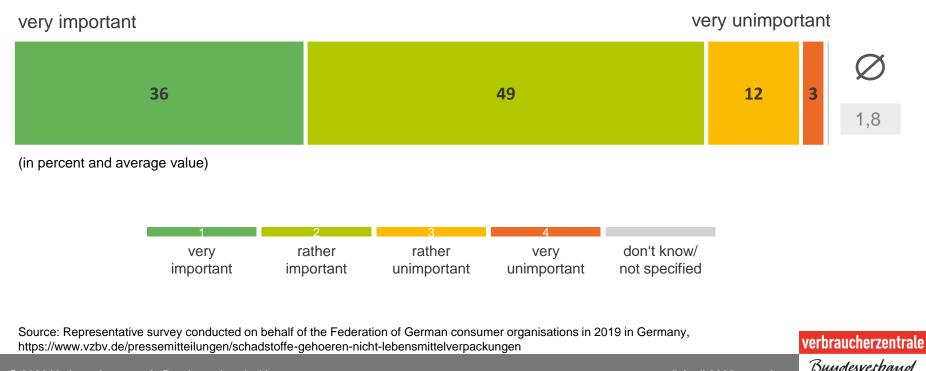

# How important is the subject of food packaging and labelling of food packaging to you?

For a majority of consumers the subject of food packaging and their labelling is rather or very important.

© 2020 Verbraucherzentrale Bundesverband e.V.