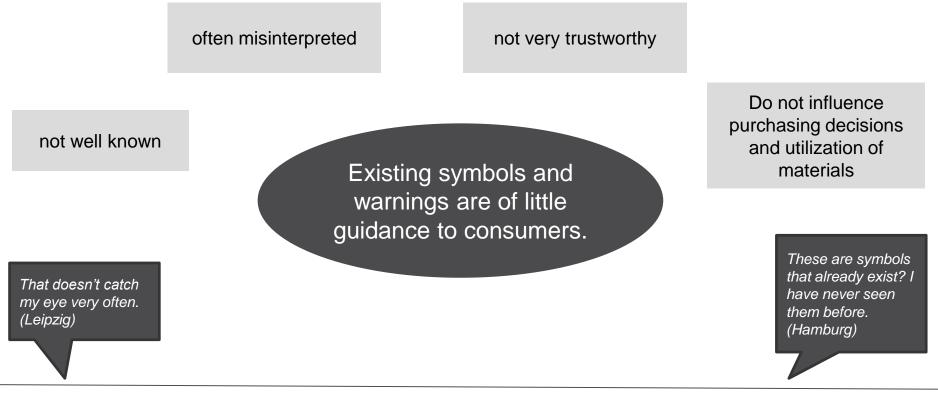

## **HIGH COMPLEXITY – LITTLE AWARENESS**

#### REASONS

perception of missing causality: no apparent link between exposure and diseases

no apparent alternatives

complexity of risk assessment

Participants reduce the complexity of FCM safety through different mechanisms. multitude of factors linked to the choice of food (e.g. healthy choices, regional and sustainable products)

no guidance or orientation available

unconscious purchasing decisions and utilization (e.g. routines, learned behaviour)

downsizing the importance

official controls expected to guarantee high level of safety